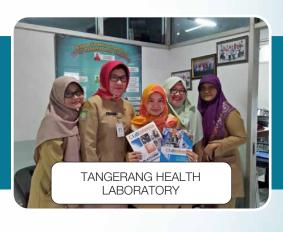

The roadshows, which started off in August 2016, covered major cities such as Bali, Balikpapan, Bandung, Banjar, Bogor, Makassar, Medan, Palembang, Purwokerto, Tangerang, Surabaya and Yogyakarta. The event was well received by the participants.