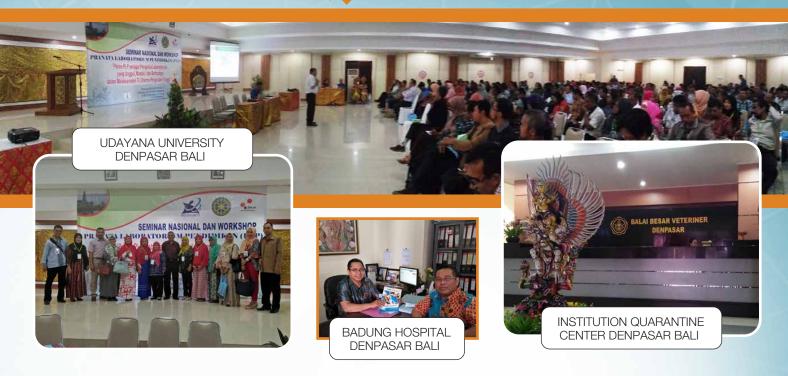

The roadshows, which started off in August 2016, covered major cities such as Bali, Balikpapan, Bandung, Banjar, Bogor, Makassar, Medan, Palembang, Purwokerto, Tangerang, Surabaya and Yogyakarta. The event was well received by the participants.