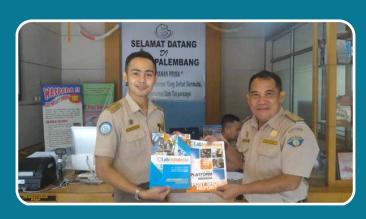

# Medan February 2017

The roadshows, which started off in August 2016, covered major cities such as Bali, Balikpapan, Bandung, Banjar, Bogor, Makassar, Medan, Palembang, Purwokerto, Tangerang, Surabaya and Yogyakarta. The event was well received by the participants.